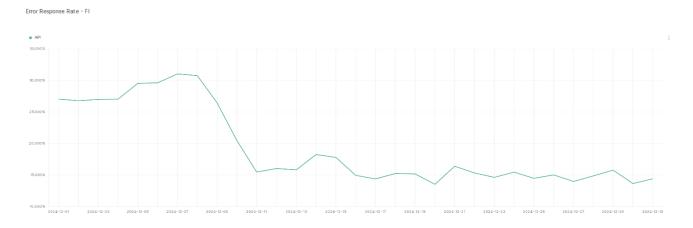

## **Error Response Rate**

The chart below contains the error response rate as a percentage per day, for Handelsbanken's PSD2 APIs as well the Mobile App and Online Banking services.

Please note: where there is one colour displayed in the graphs, it means the online services have the same result.