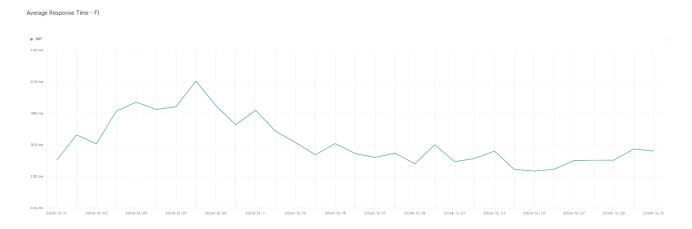

## **Average Response Time**

The chart below contains the average response time in milliseconds per day, for Handelsbanken's PSD2 APIs as well the Mobile App and Online Banking services.