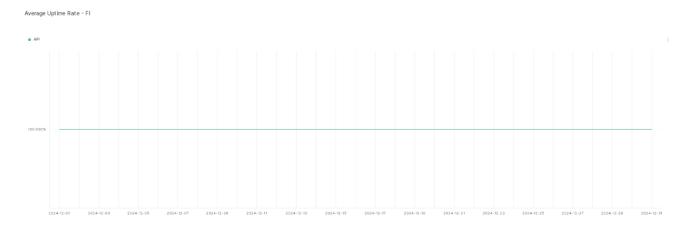

## **Average Uptime Rate**

The chart below contains the average uptime rate as a percentage per day, for Handelsbanken's PSD2 APIs as well the Mobile App and Online Banking services.