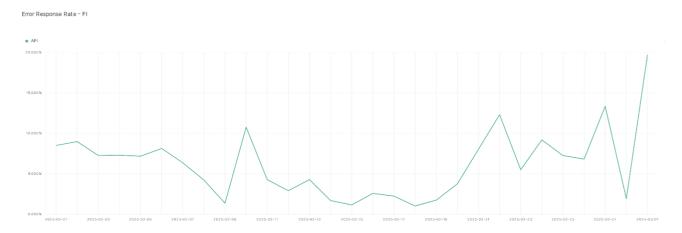

## **Error Response Rate**

The chart below contains the error response rate as a percentage per day, for Handelsbanken's PSD2 APIs as well the Mobile App and Online Banking services.

Please note: where there is one colour displayed in the graphs, it means the online services have the same result.