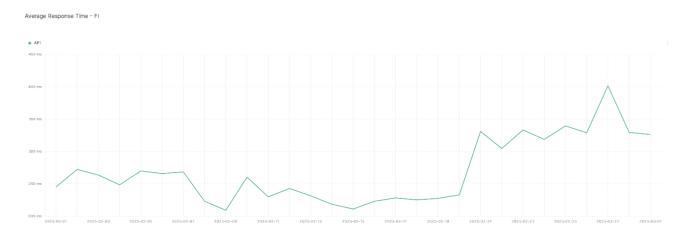

## **Average Response Time**

The chart below contains the average response time in milliseconds per day, for Handelsbanken's PSD2 APIs as well the Mobile App and Online Banking services.