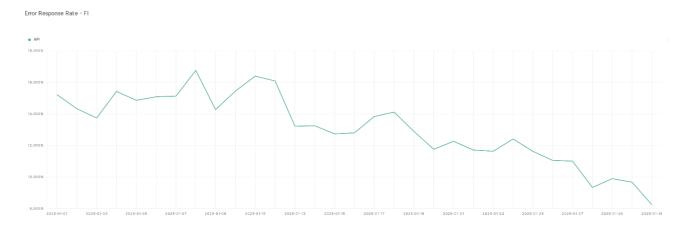

## **Error Response Rate**

The chart below contains the error response rate as a percentage per day, for Handelsbanken's PSD2 APIs as well the Mobile App and Online Banking services.

Please note: where there is one colour displayed in the graphs, it means the online services have the same result.