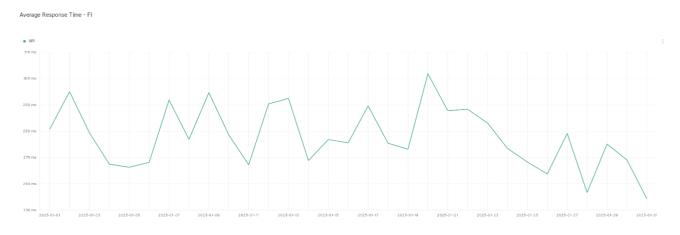

## Average Response Time

The chart below contains the average response time in milliseconds per day, for Handelsbanken's PSD2 APIs as well the Mobile App and Online Banking services.