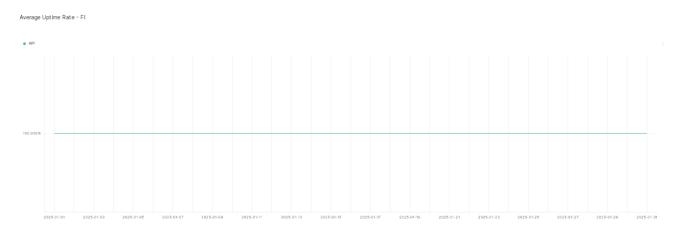

## **Average Uptime Rate**

The chart below contains the average uptime rate as a percentage per day, for Handelsbanken's PSD2 APIs as well the Mobile App and Online Banking services.