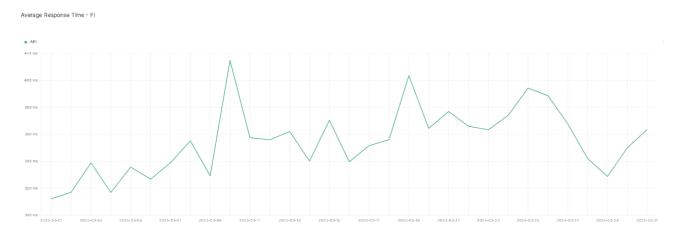

## Average Response Time

The chart below contains the average response time in milliseconds per day, for Handelsbanken's PSD2 APIs as well the Mobile App and Online Banking services.