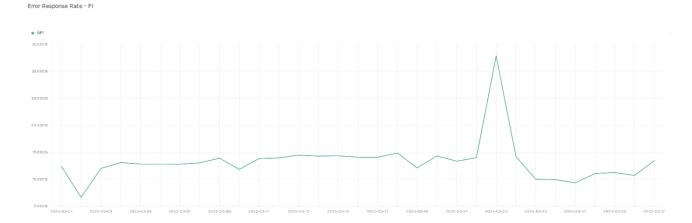

## **Error Response Rate**

The chart below contains the error response rate as a percentage per day, for Handelsbanken's PSD2 APIs as well the Mobile App and Online Banking services.

Please note: where there is one colour displayed in the graphs, it means the online services have the same result.