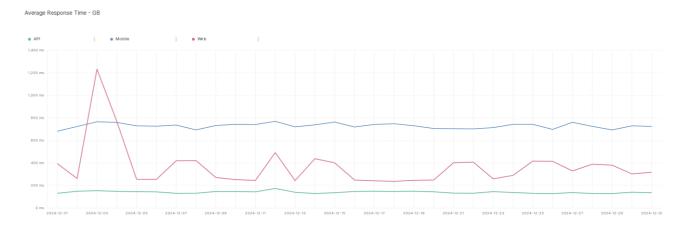

## **Average Response Time**

The chart below contains the average response time in milliseconds per day, for Handelsbanken's PSD2 APIs as well the Mobile App and Online Banking services.