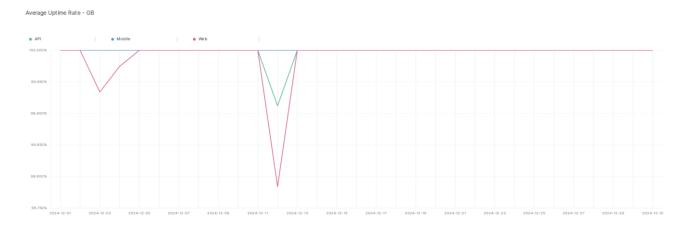

## **Average Uptime Rate**

The chart below contains the average uptime rate as a percentage per day, for Handelsbanken's PSD2 APIs as well the Mobile App and Online Banking services.