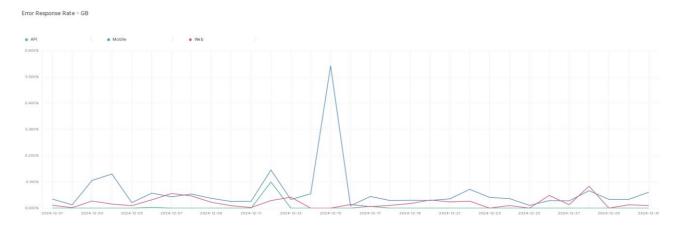

## **Error Response Rate**

The chart below contains the error response rate as a percentage per day, for Handelsbanken's PSD2 APIs as well the Mobile App and Online Banking services.

Please note: where there is one colour displayed in the graphs, it means the online services have the same result.