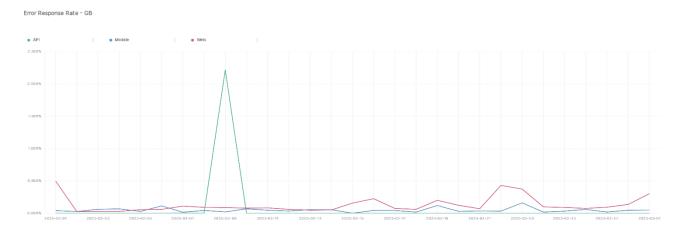

## **Error Response Rate**

The chart below contains the error response rate as a percentage per day, for Handelsbanken's PSD2 APIs as well the Mobile App and Online Banking services.

Please note: where there is one colour displayed in the graphs, it means the online services have the same result.