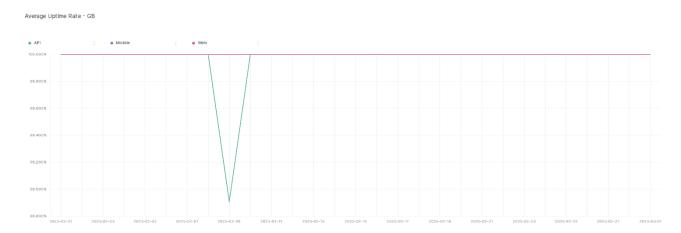

## **Average Uptime Rate**

The chart below contains the average uptime rate as a percentage per day, for Handelsbanken's PSD2 APIs as well the Mobile App and Online Banking services.