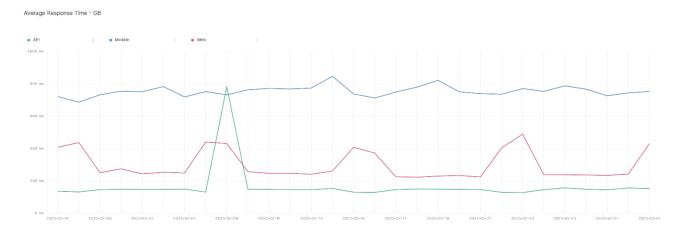

## **Average Response Time**

The chart below contains the average response time in milliseconds per day, for Handelsbanken's PSD2 APIs as well the Mobile App and Online Banking services.