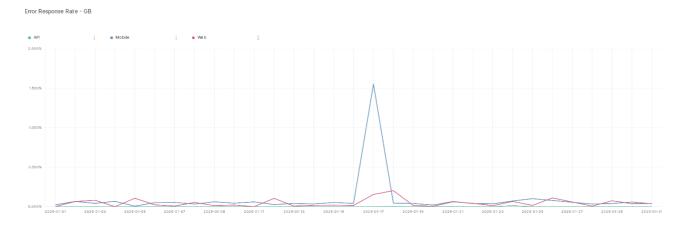

## **Error Response Rate**

The chart below contains the error response rate as a percentage per day, for Handelsbanken's PSD2 APIs as well the Mobile App and Online Banking services.

Please note: where there is one colour displayed in the graphs, it means the online services have the same result.