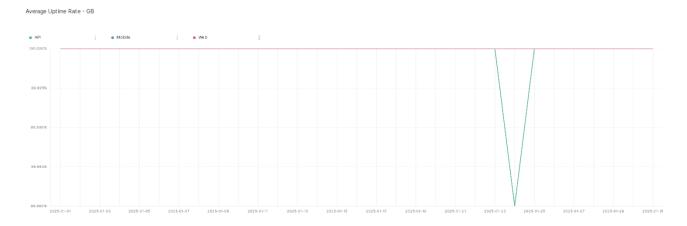

## **Average Uptime Rate**

The chart below contains the average uptime rate as a percentage per day, for Handelsbanken's PSD2 APIs as well the Mobile App and Online Banking services.