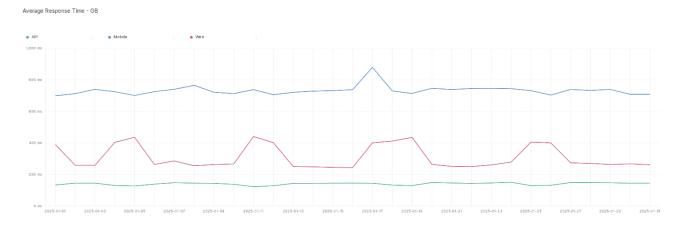

## **Average Response Time**

The chart below contains the average response time in milliseconds per day, for Handelsbanken's PSD2 APIs as well the Mobile App and Online Banking services.