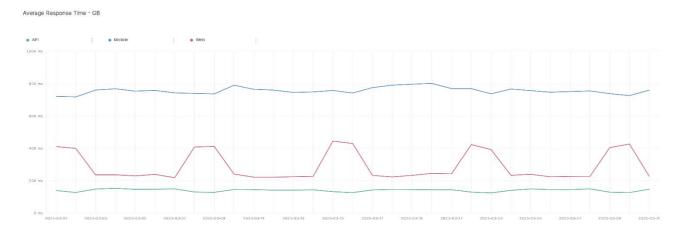

## **Average Response Time**

The chart below contains the average response time in milliseconds per day, for Handelsbanken's PSD2 APIs as well the Mobile App and Online Banking services.