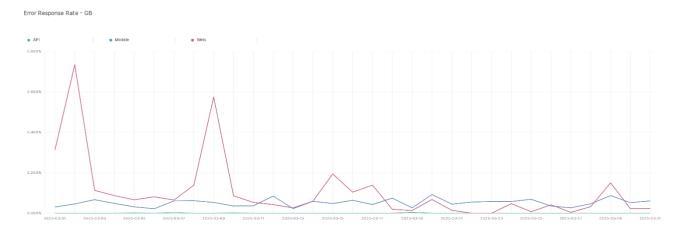

## **Error Response Rate**

The chart below contains the error response rate as a percentage per day, for Handelsbanken's PSD2 APIs as well the Mobile App and Online Banking services.

Please note: where there is one colour displayed in the graphs, it means the online services have the same result.