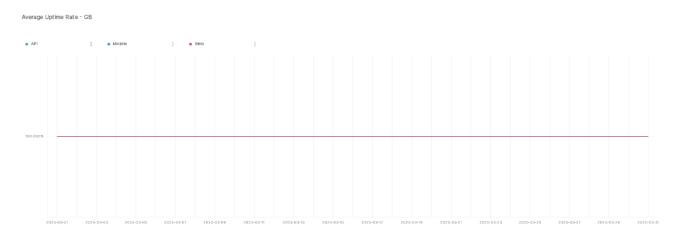

## **Average Uptime Rate**

The chart below contains the average uptime rate as a percentage per day, for Handelsbanken's PSD2 APIs as well the Mobile App and Online Banking services.