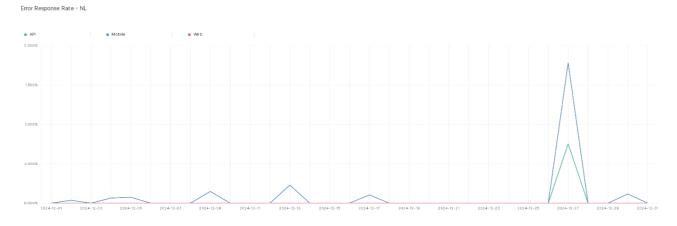

## **Error Response Rate**

The chart below contains the error response rate as a percentage per day, for Handelsbanken's PSD2 APIs as well the Mobile App and Online Banking services.

Please note: where there is one colour displayed in the graphs, it means the online services have the same result.