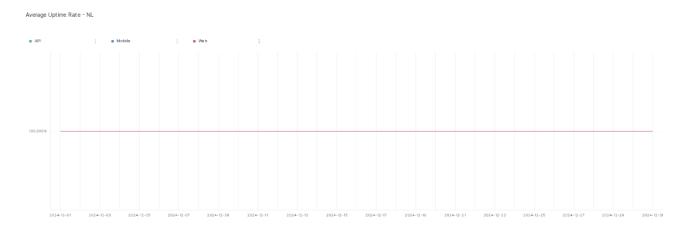

## **Average Uptime Rate**

The chart below contains the average uptime rate as a percentage per day, for Handelsbanken's PSD2 APIs as well the Mobile App and Online Banking services.