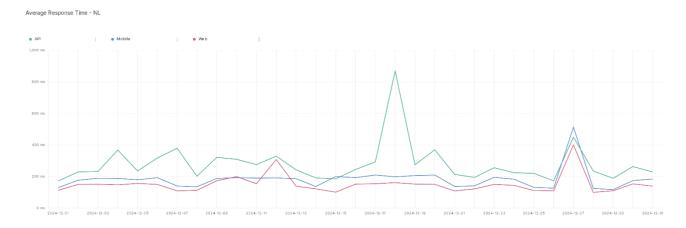

## **Average Response Time**

The chart below contains the average response time in milliseconds per day, for Handelsbanken's PSD2 APIs as well the Mobile App and Online Banking services.