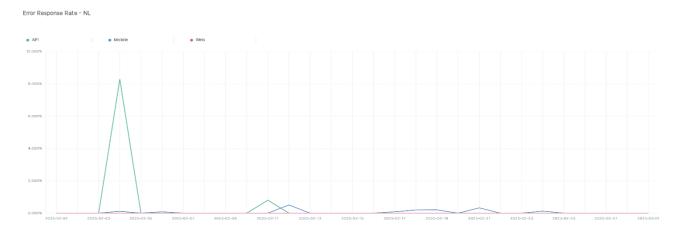

## **Error Response Rate**

The chart below contains the error response rate as a percentage per day, for Handelsbanken's PSD2 APIs as well the Mobile App and Online Banking services.

Please note: where there is one colour displayed in the graphs, it means the online services have the same result.