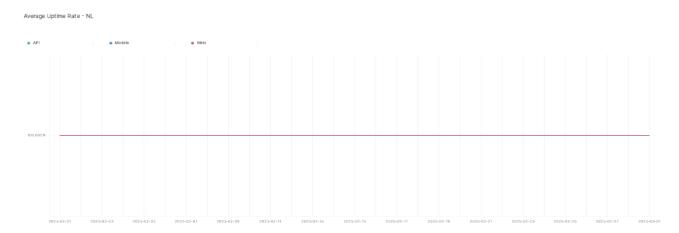

## **Average Uptime Rate**

The chart below contains the average uptime rate as a percentage per day, for Handelsbanken's PSD2 APIs as well the Mobile App and Online Banking services.

## **Error Response Rate**

The chart below contains the error response rate as a percentage per day, for Handelsbanken's PSD2 APIs as well the Mobile App and Online Banking services.

Please note: where there is one colour displayed in the graphs, it means the online services have the same result.