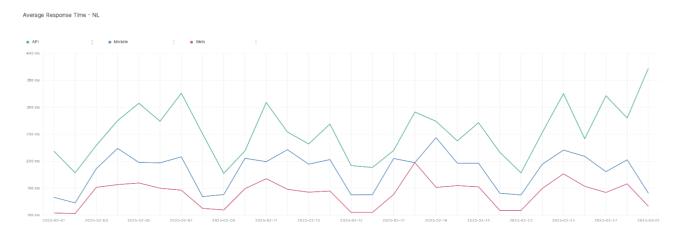

## **Average Response Time**

The chart below contains the average response time in milliseconds per day, for Handelsbanken's PSD2 APIs as well the Mobile App and Online Banking services.