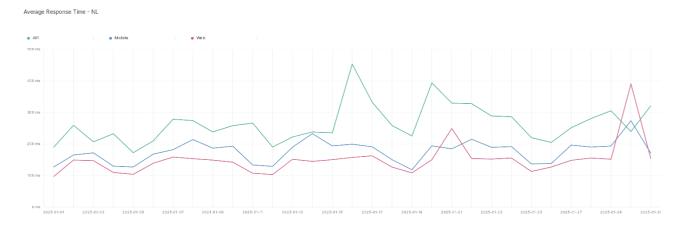

## **Average Response Time**

The chart below contains the average response time in milliseconds per day, for Handelsbanken's PSD2 APIs as well the Mobile App and Online Banking services.