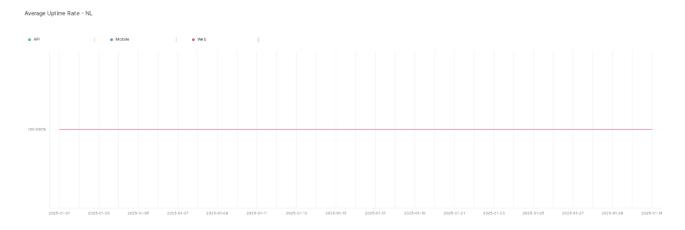

## **Average Uptime Rate**

The chart below contains the average uptime rate as a percentage per day, for Handelsbanken's PSD2 APIs as well the Mobile App and Online Banking services.