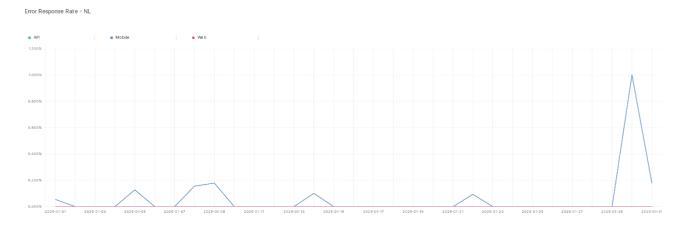

## **Error Response Rate**

The chart below contains the error response rate as a percentage per day, for Handelsbanken's PSD2 APIs as well the Mobile App and Online Banking services.

Please note: where there is one colour displayed in the graphs, it means the online services have the same result.