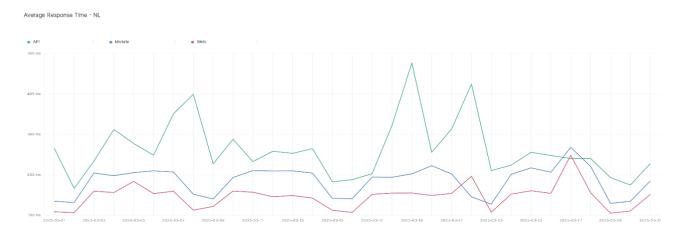

## **Average Response Time**

The chart below contains the average response time in milliseconds per day, for Handelsbanken's PSD2 APIs as well the Mobile App and Online Banking services.