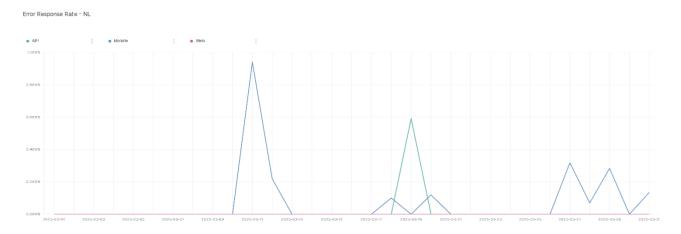

## **Error Response Rate**

The chart below contains the error response rate as a percentage per day, for Handelsbanken's PSD2 APIs as well the Mobile App and Online Banking services.

Please note: where there is one colour displayed in the graphs, it means the online services have the same result.