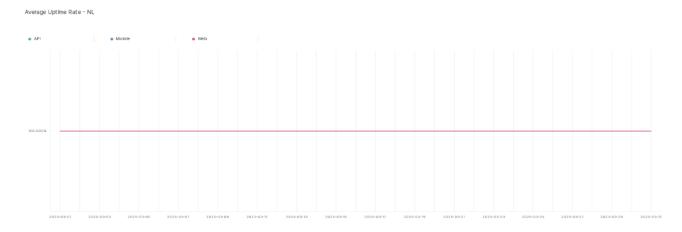

## **Average Uptime Rate**

The chart below contains the average uptime rate as a percentage per day, for Handelsbanken's PSD2 APIs as well the Mobile App and Online Banking services.