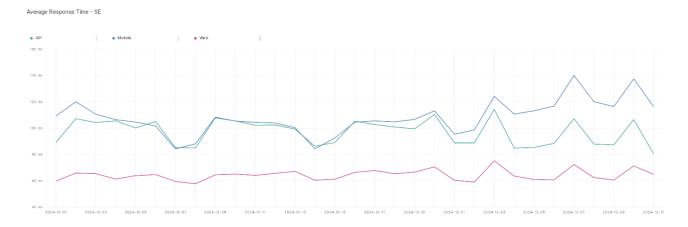

## **Average Response Time**

The chart below contains the average response time in milliseconds per day, for Handelsbanken's PSD2 APIs as well the Mobile App and Online Banking services.