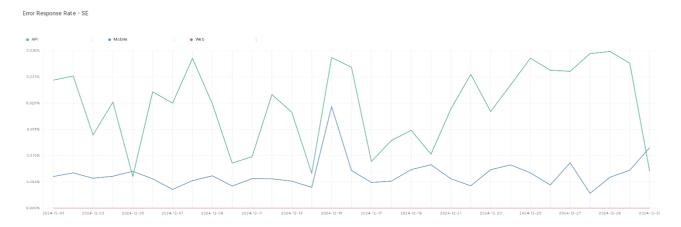

## **Error Response Rate**

The chart below contains the error response rate as a percentage per day, for Handelsbanken's PSD2 APIs as well the Mobile App and Online Banking services.

Please note: where there is one colour displayed in the graphs, it means the online services have the same result.