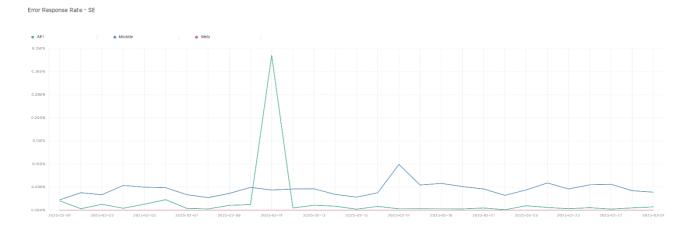

## **Error Response Rate**

The chart below contains the error response rate as a percentage per day, for Handelsbanken's PSD2 APIs as well the Mobile App and Online Banking services.

Please note: where there is one colour displayed in the graphs, it means the online services have the same result.