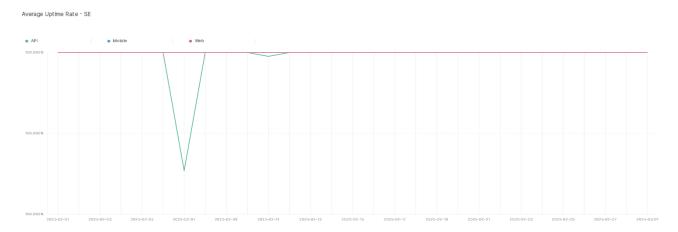

## Average Uptime Rate

The chart below contains the average uptime rate as a percentage per day, for Handelsbanken's PSD2 APIs as well the Mobile App and Online Banking services.