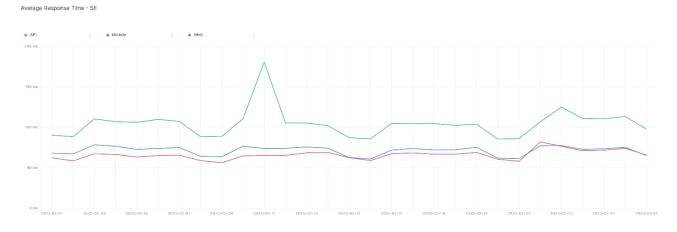

## Average Response Time

The chart below contains the average response time in milliseconds per day, for Handelsbanken's PSD2 APIs as well the Mobile App and Online Banking services.