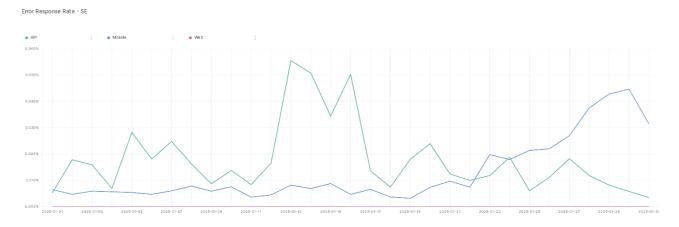

## **Error Response Rate**

The chart below contains the error response rate as a percentage per day, for Handelsbanken's PSD2 APIs as well the Mobile App and Online Banking services.

Please note: where there is one colour displayed in the graphs, it means the online services have the same result.