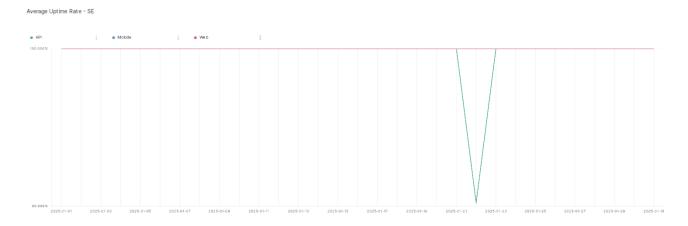

## **Average Uptime Rate**

The chart below contains the average uptime rate as a percentage per day, for Handelsbanken's PSD2 APIs as well the Mobile App and Online Banking services.