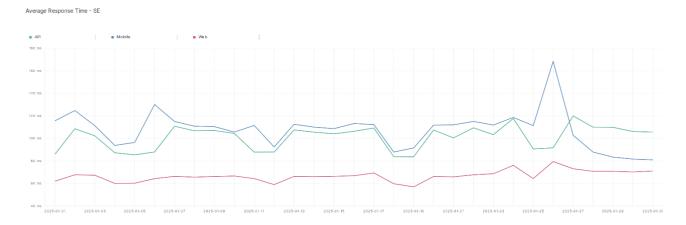

## **Average Response Time**

The chart below contains the average response time in milliseconds per day, for Handelsbanken's PSD2 APIs as well the Mobile App and Online Banking services.