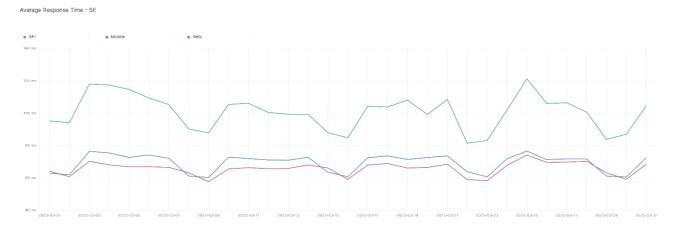

## Average Response Time

The chart below contains the average response time in milliseconds per day, for Handelsbanken's PSD2 APIs as well the Mobile App and Online Banking services.