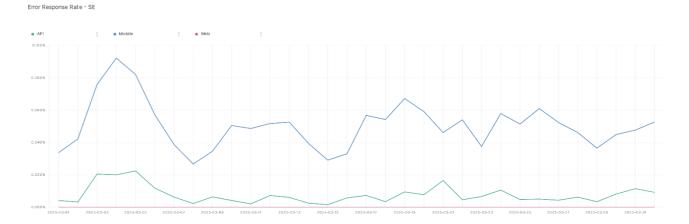

## **Error Response Rate**

The chart below contains the error response rate as a percentage per day, for Handelsbanken's PSD2 APIs as well the Mobile App and Online Banking services.

Please note: where there is one colour displayed in the graphs, it means the online services have the same result.