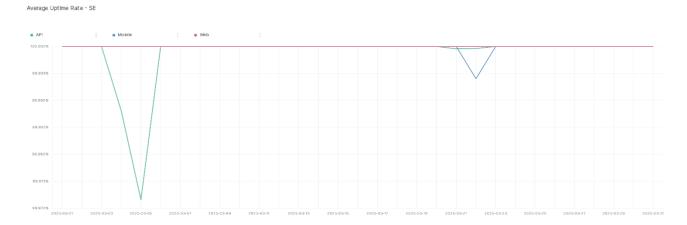

## **Average Uptime Rate**

The chart below contains the average uptime rate as a percentage per day, for Handelsbanken's PSD2 APIs as well the Mobile App and Online Banking services.