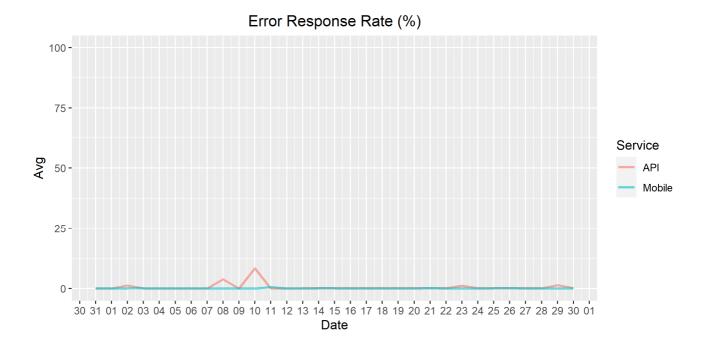

## **Error Response Rate**

The chart below contains the error response rate as a percentage per day, for Handelsbanken's PSD2 APIs as well the Mobile App and Online Banking services.