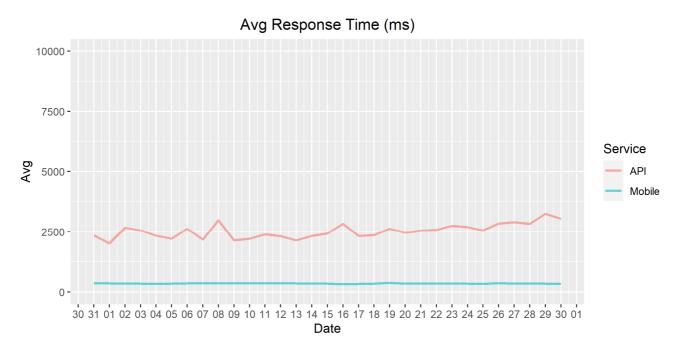

## **Average Response Time**

The chart below contains the average response time in milliseconds per day, for Handelsbanken's PSD2 APIs as well the Mobile App and Online Banking services.