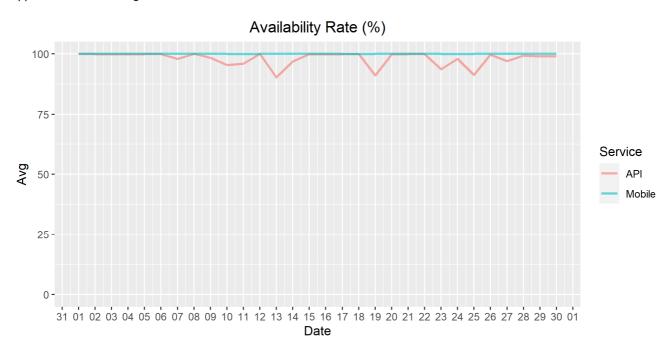

## **Availability Rate**

The chart below contains the availability rate as a percentage per day, for Handelsbanken's PSD2 APIs as well the Mobile App and Online Banking services.