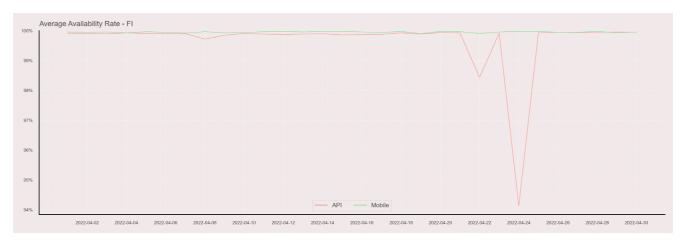

## **Availability Rate**

The chart below contains the availability rate as a percentage per day, for Handelsbanken's PSD2 APIs as well the Mobile App and Online Banking services.