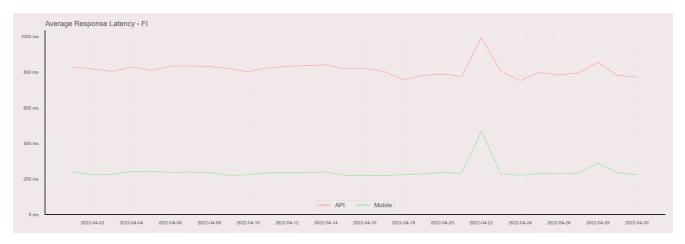

## **Average Response Time**

The chart below contains the average response time in milliseconds per day, for Handelsbanken's PSD2 APIs as well the Mobile App and Online Banking services.