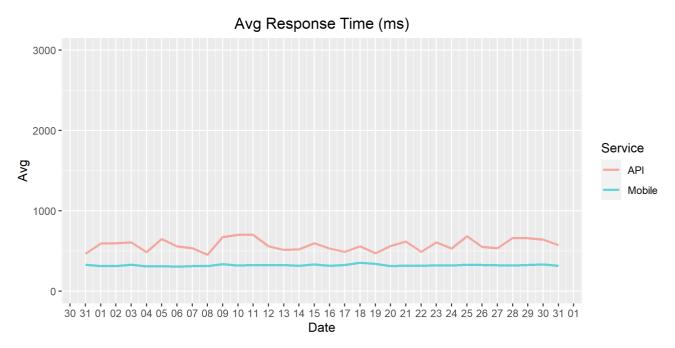

## **Average Response Time**

The chart below contains the average response time in milliseconds per day, for Handelsbanken's PSD2 APIs as well the Mobile App and Online Banking services.