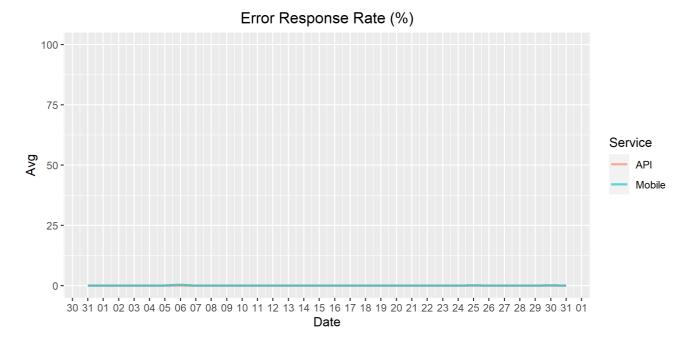

## **Error Response Rate**

The chart below contains the error response rate as a percentage per day, for Handelsbanken's PSD2 APIs as well the Mobile App and Online Banking services.