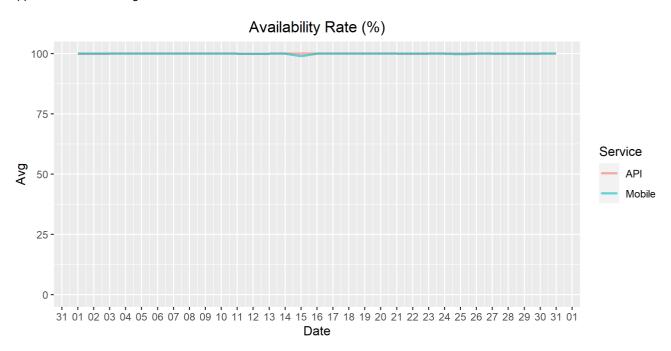

## **Availability Rate**

The chart below contains the availability rate as a percentage per day, for Handelsbanken's PSD2 APIs as well the Mobile App and Online Banking services.