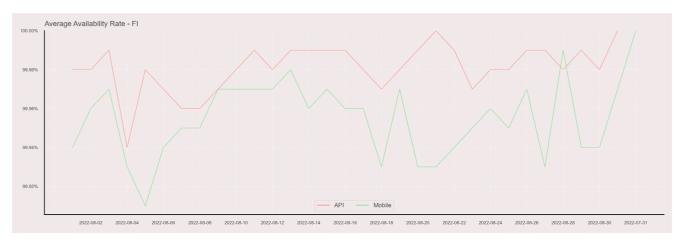

## **Availability Rate**

The chart below contains the availability rate as a percentage per day, for Handelsbanken's PSD2 APIs as well the Mobile App and Online Banking services.