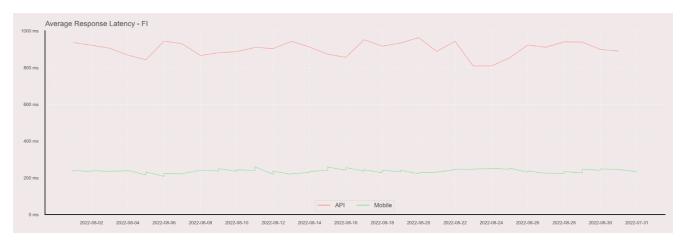

## **Average Response Time**

The chart below contains the average response time in milliseconds per day, for Handelsbanken's PSD2 APIs as well the Mobile App and Online Banking services.