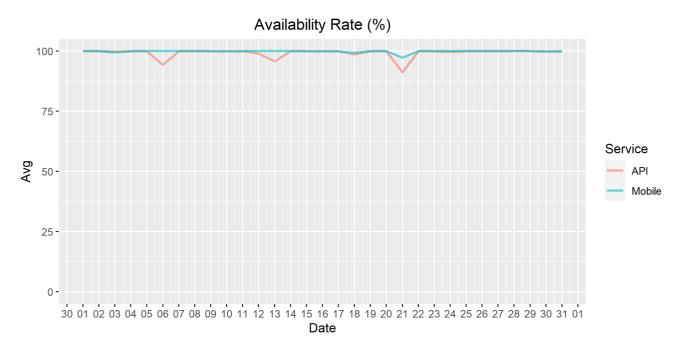

## **Availability Rate**

The chart below contains the availability rate as a percentage per day, for Handelsbanken's PSD2 APIs as well the Mobile App and Online Banking services.