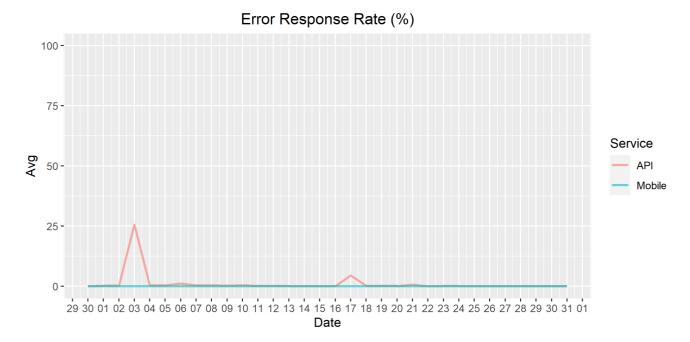

## **Error Response Rate**

The chart below contains the error response rate as a percentage per day, for Handelsbanken's PSD2 APIs as well the Mobile App and Online Banking services.