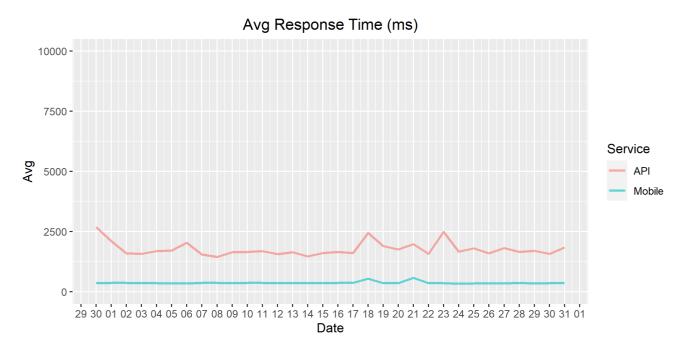

## **Average Response Time**

The chart below contains the average response time in milliseconds per day, for Handelsbanken's PSD2 APIs as well the Mobile App and Online Banking services.