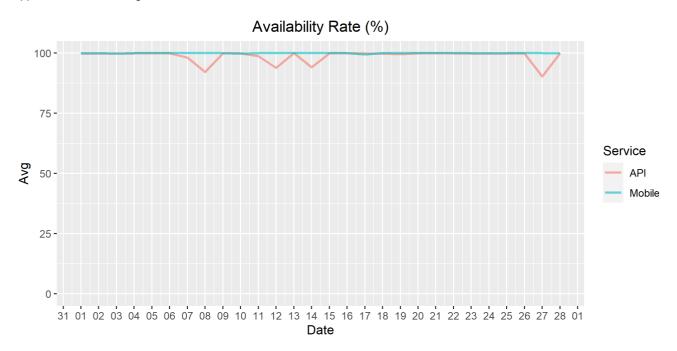

## **Availability Rate**

The chart below contains the availability rate as a percentage per day, for Handelsbanken's PSD2 APIs as well the Mobile App and Online Banking services.