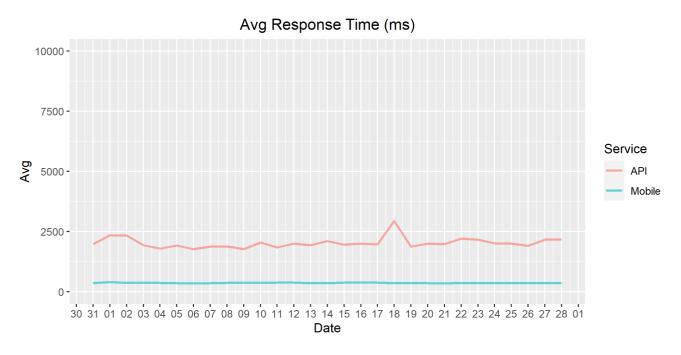

## **Average Response Time**

The chart below contains the average response time in milliseconds per day, for Handelsbanken's PSD2 APIs as well the Mobile App and Online Banking services.