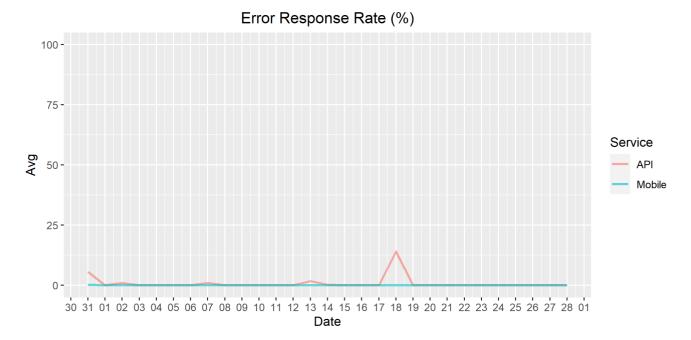

## **Error Response Rate**

The chart below contains the error response rate as a percentage per day, for Handelsbanken's PSD2 APIs as well the Mobile App and Online Banking services.