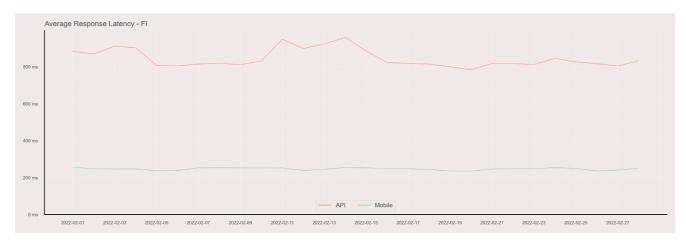

## **Average Response Time**

The chart below contains the average response time in milliseconds per day, for Handelsbanken's PSD2 APIs as well the Mobile App and Online Banking services.