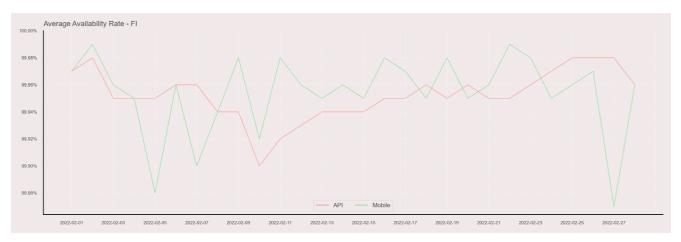

## **Availability Rate**

The chart below contains the availability rate as a percentage per day, for Handelsbanken's PSD2 APIs as well the Mobile App and Online Banking services.