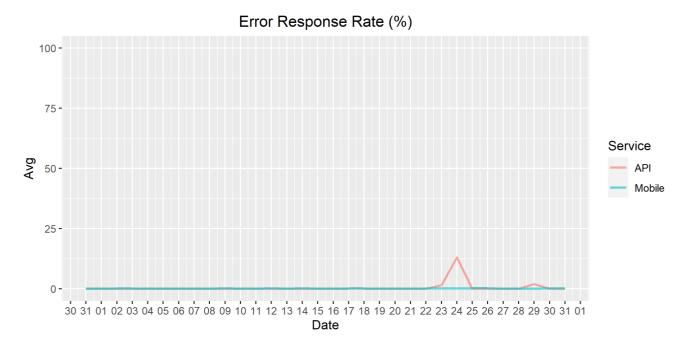

## **Error Response Rate**

The chart below contains the error response rate as a percentage per day, for Handelsbanken's PSD2 APIs as well the Mobile App and Online Banking services.