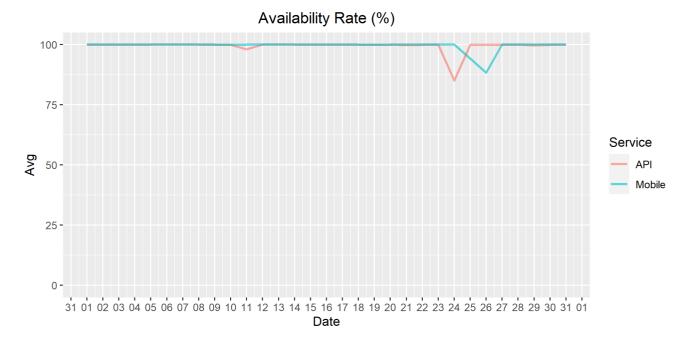

## **Availability Rate**

The chart below contains the availability rate as a percentage per day, for Handelsbanken's PSD2 APIs as well the Mobile App and Online Banking services.