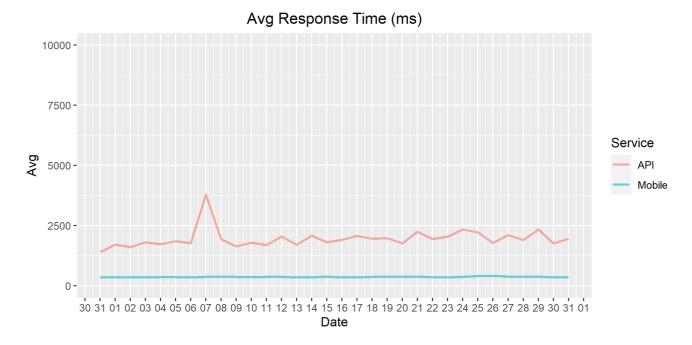

## Average Response Time

The chart below contains the average response time in milliseconds per day, for Handelsbanken's PSD2 APIs as well the Mobile App and Online Banking services.