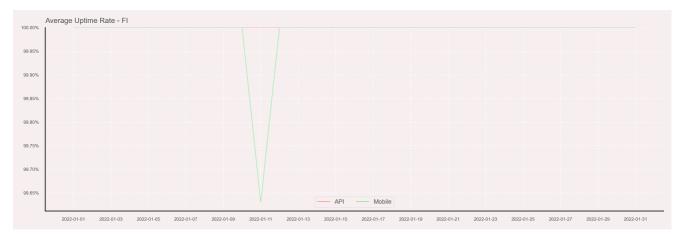

## **Error Response Rate**

The chart below contains the error response rate as a percentage per day, for Handelsbanken's PSD2 APIs as well the Mobile App and Online Banking services.

Please note: where there is one colour displayed in the graphs, it means the online services have the same result.