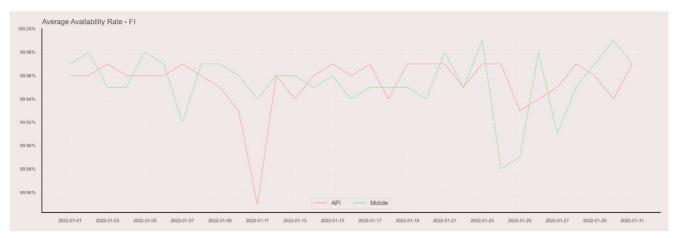

## **Availability Rate**

The chart below contains the availability rate as a percentage per day, for Handelsbanken's PSD2 APIs as well the Mobile App and Online Banking services.