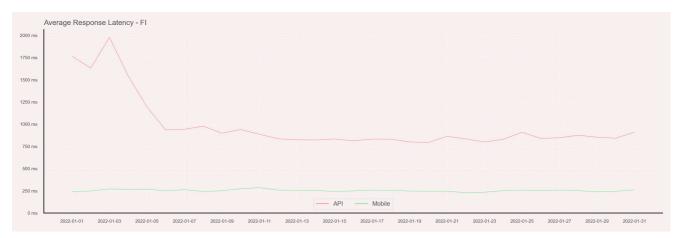

## Average Response Time

The chart below contains the average response time in milliseconds per day, for Handelsbanken's PSD2 APIs as well the Mobile App and Online Banking services.