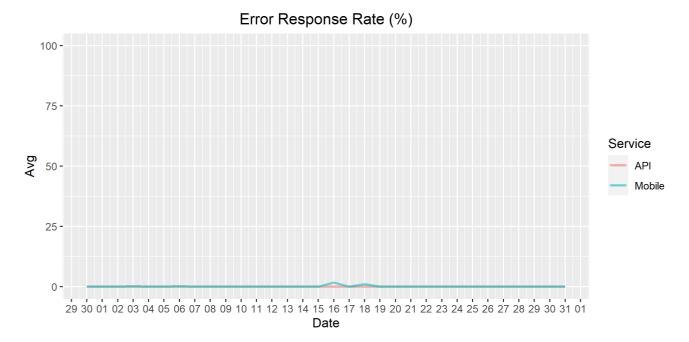

## **Error Response Rate**

The chart below contains the error response rate as a percentage per day, for Handelsbanken's PSD2 APIs as well the Mobile App and Online Banking services.