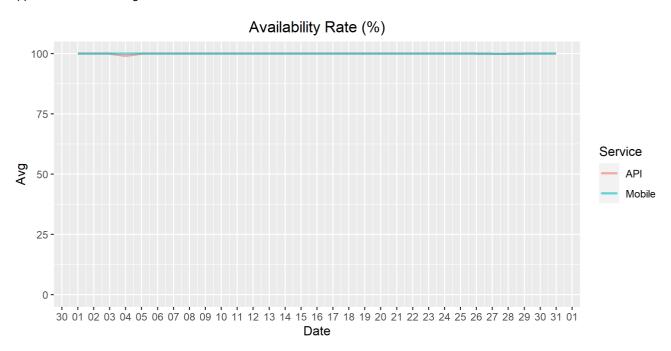

## **Availability Rate**

The chart below contains the availability rate as a percentage per day, for Handelsbanken's PSD2 APIs as well the Mobile App and Online Banking services.