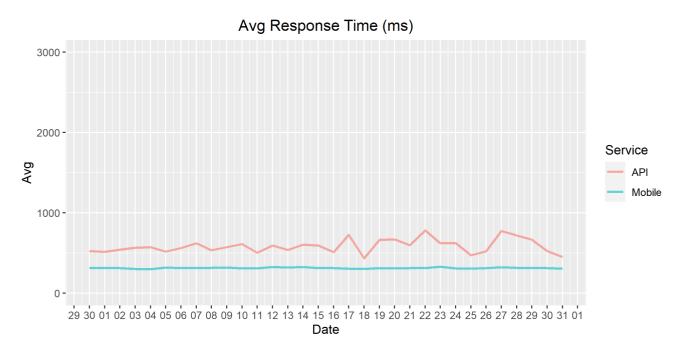

## **Average Response Time**

The chart below contains the average response time in milliseconds per day, for Handelsbanken's PSD2 APIs as well the Mobile App and Online Banking services.