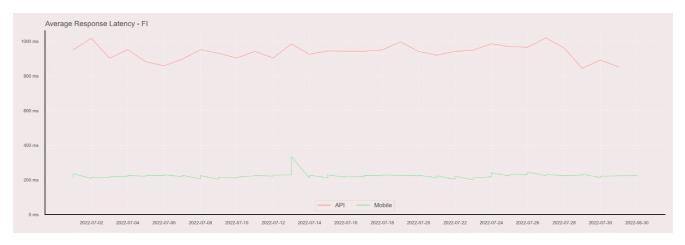

## **Average Response Time**

The chart below contains the average response time in milliseconds per day, for Handelsbanken's PSD2 APIs as well the Mobile App and Online Banking services.