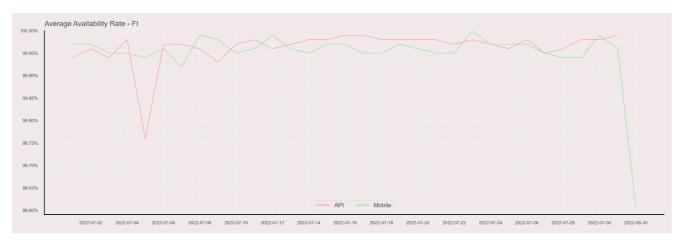

## **Availability Rate**

The chart below contains the availability rate as a percentage per day, for Handelsbanken's PSD2 APIs as well the Mobile App and Online Banking services.