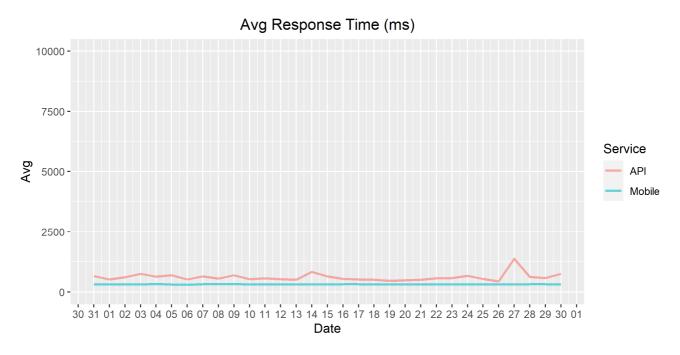

## **Average Response Time**

The chart below contains the average response time in milliseconds per day, for Handelsbanken's PSD2 APIs as well the Mobile App and Online Banking services.