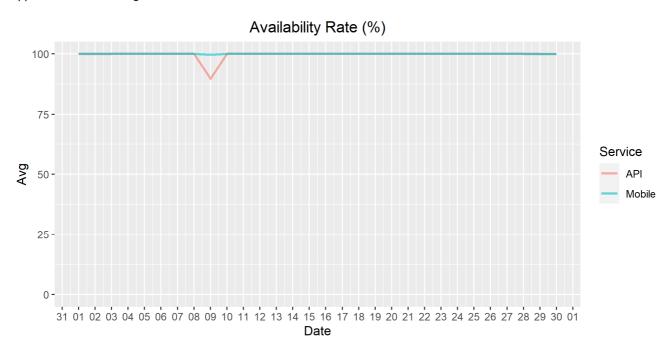

## **Availability Rate**

The chart below contains the availability rate as a percentage per day, for Handelsbanken's PSD2 APIs as well the Mobile App and Online Banking services.