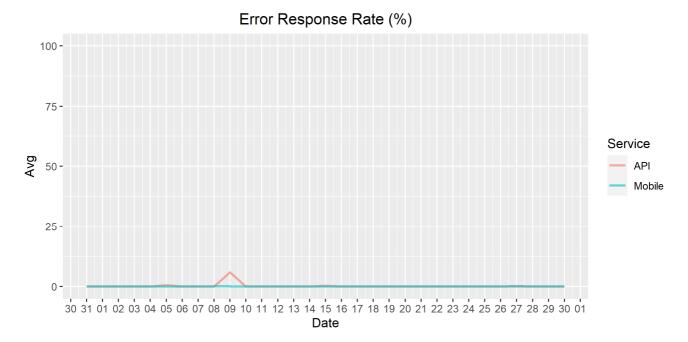

## **Error Response Rate**

The chart below contains the error response rate as a percentage per day, for Handelsbanken's PSD2 APIs as well the Mobile App and Online Banking services.