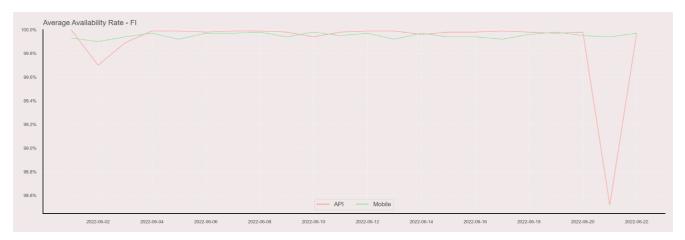

## **Availability Rate**

The chart below contains the availability rate as a percentage per day, for Handelsbanken's PSD2 APIs as well the Mobile App and Online Banking services.