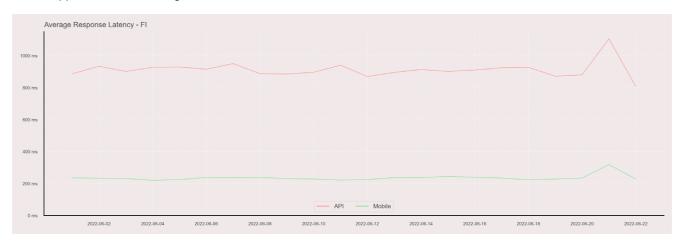

## **Average Response Time**

The chart below contains the average response time in milliseconds per day, for Handelsbanken's PSD2 APIs as well the Mobile App and Online Banking services.