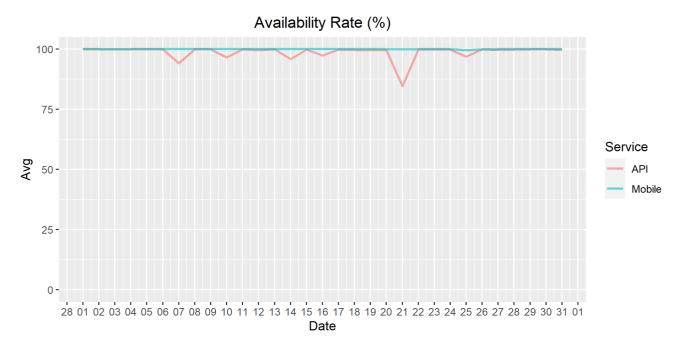

## Availability Rate

The chart below contains the availability rate as a percentage per day, for Handelsbanken's PSD2 APIs as well the Mobile App and Online Banking services.