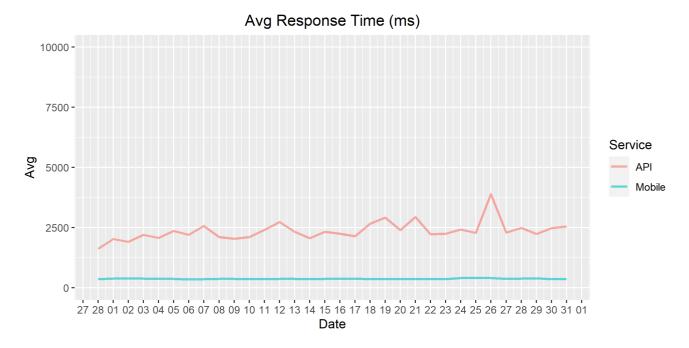

## Average Response Time

The chart below contains the average response time in milliseconds per day, for Handelsbanken's PSD2 APIs as well the Mobile App and Online Banking services.