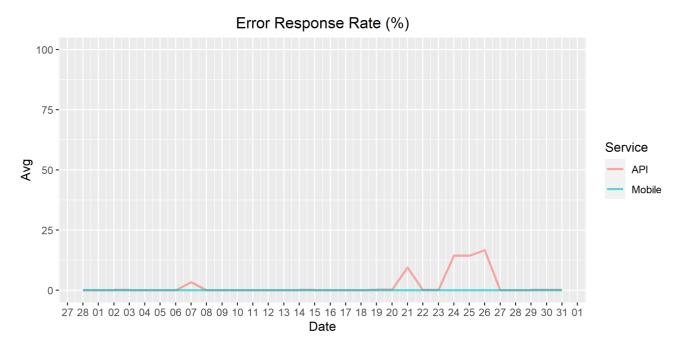

## **Error Response Rate**

The chart below contains the error response rate as a percentage per day, for Handelsbanken's PSD2 APIs as well the Mobile App and Online Banking services.