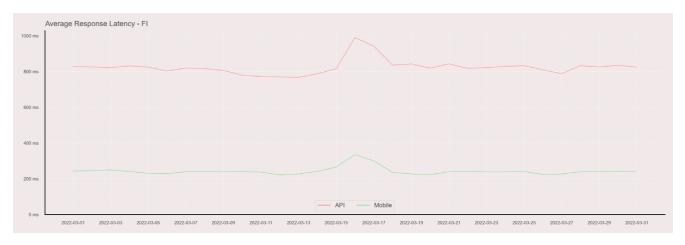

## **Average Response Time**

The chart below contains the average response time in milliseconds per day, for Handelsbanken's PSD2 APIs as well the Mobile App and Online Banking services.