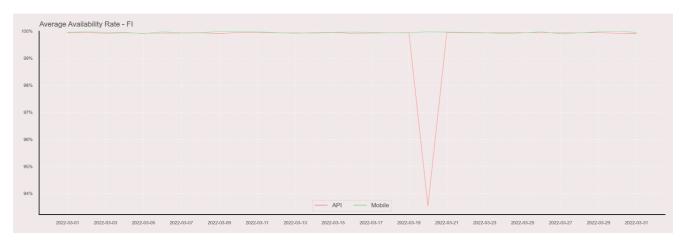

## **Availability Rate**

The chart below contains the availability rate as a percentage per day, for Handelsbanken's PSD2 APIs as well the Mobile App and Online Banking services.