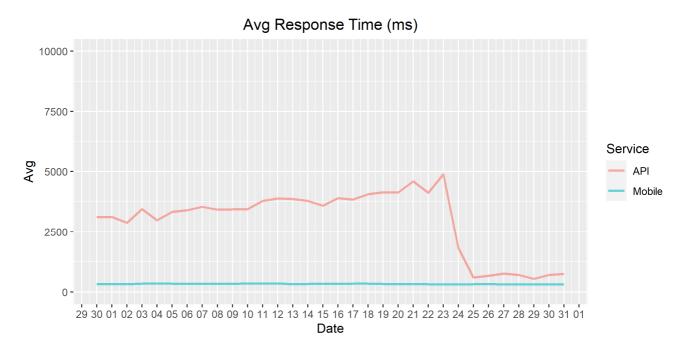

## **Average Response Time**

The chart below contains the average response time in milliseconds per day, for Handelsbanken's PSD2 APIs as well the Mobile App and Online Banking services.