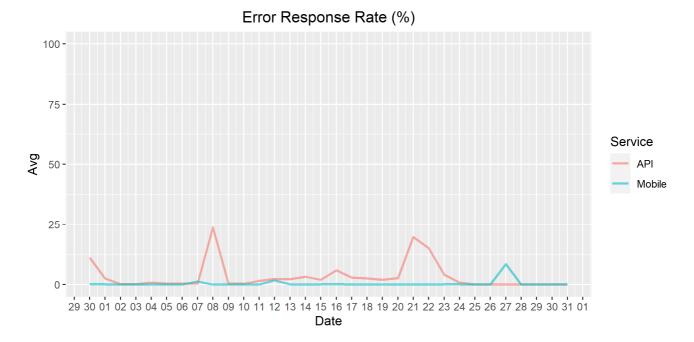

## **Error Response Rate**

The chart below contains the error response rate as a percentage per day, for Handelsbanken's PSD2 APIs as well the Mobile App and Online Banking services.