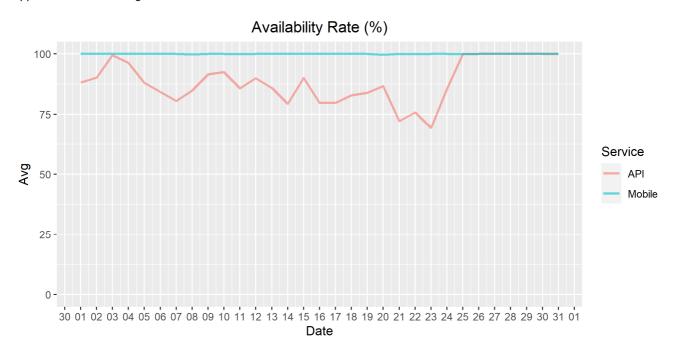

## **Availability Rate**

The chart below contains the availability rate as a percentage per day, for Handelsbanken's PSD2 APIs as well the Mobile App and Online Banking services.