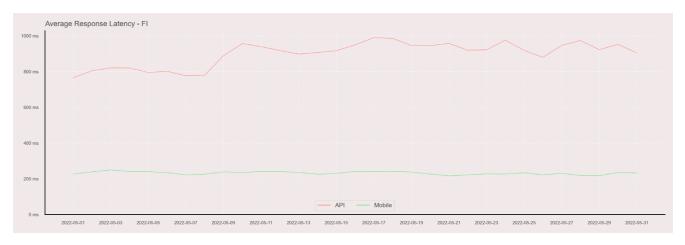

## **Average Response Time**

The chart below contains the average response time in milliseconds per day, for Handelsbanken's PSD2 APIs as well the Mobile App and Online Banking services.