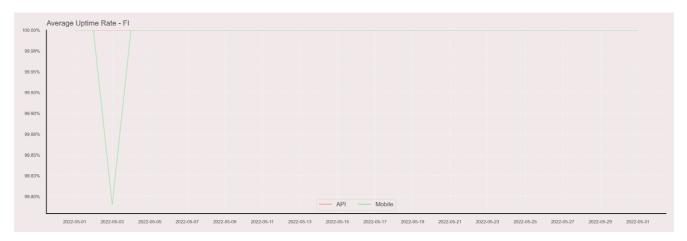

## **Availability Rate**

The chart below contains the availability rate as a percentage per day, for Handelsbanken's PSD2 APIs as well the Mobile App and Online Banking services.