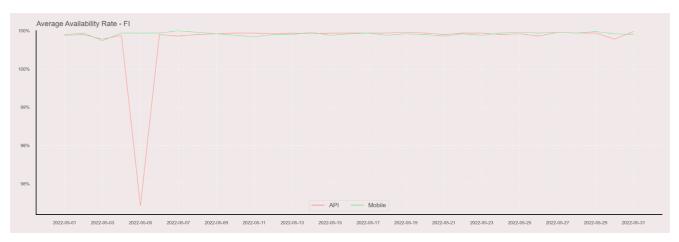

## **Availability Rate**

The chart below contains the availability rate as a percentage per day, for Handelsbanken's PSD2 APIs as well the Mobile App and Online Banking services.