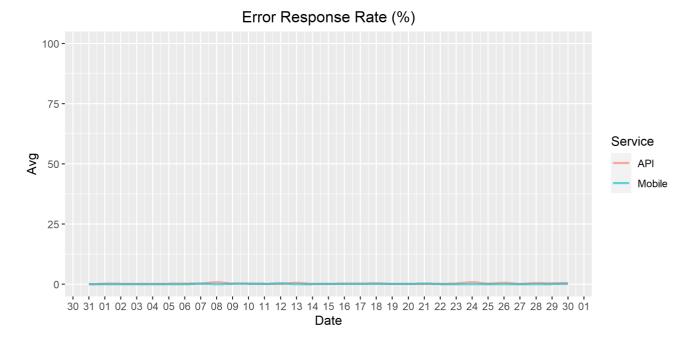

## **Error Response Rate**

The chart below contains the error response rate as a percentage per day, for Handelsbanken's PSD2 APIs as well the Mobile App and Online Banking services.