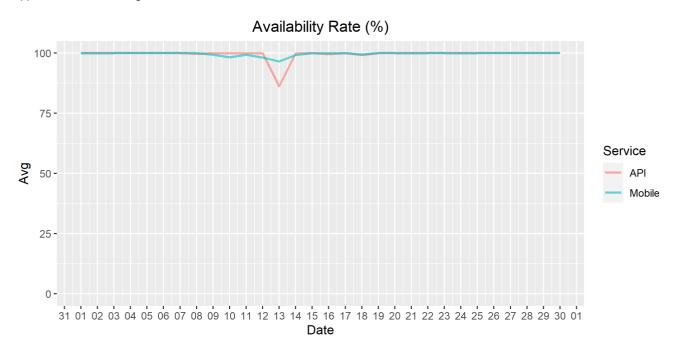

## **Availability Rate**

The chart below contains the availability rate as a percentage per day, for Handelsbanken's PSD2 APIs as well the Mobile App and Online Banking services.