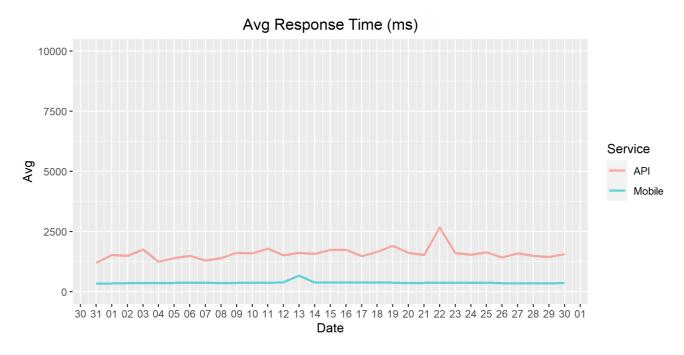

## **Average Response Time**

The chart below contains the average response time in milliseconds per day, for Handelsbanken's PSD2 APIs as well the Mobile App and Online Banking services.