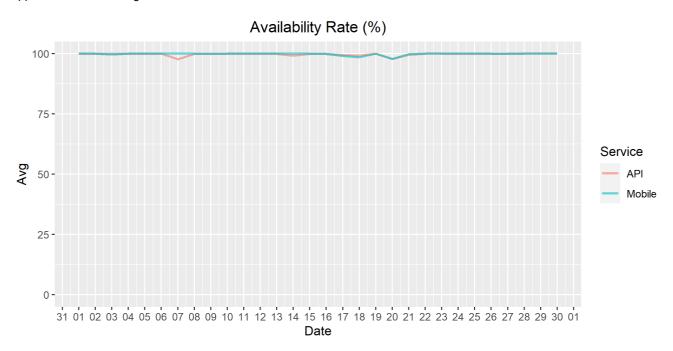

## **Availability Rate**

The chart below contains the availability rate as a percentage per day, for Handelsbanken's PSD2 APIs as well the Mobile App and Online Banking services.