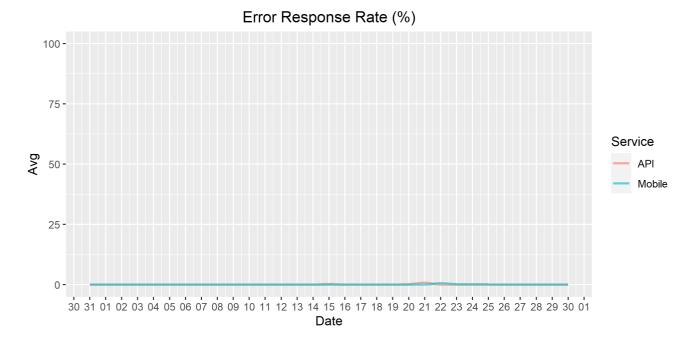

## **Error Response Rate**

The chart below contains the error response rate as a percentage per day, for Handelsbanken's PSD2 APIs as well the Mobile App and Online Banking services.