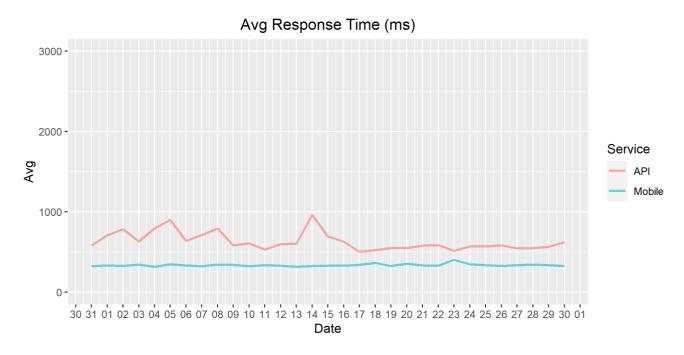

## **Average Response Time**

The chart below contains the average response time in milliseconds per day, for Handelsbanken's PSD2 APIs as well the Mobile App and Online Banking services.