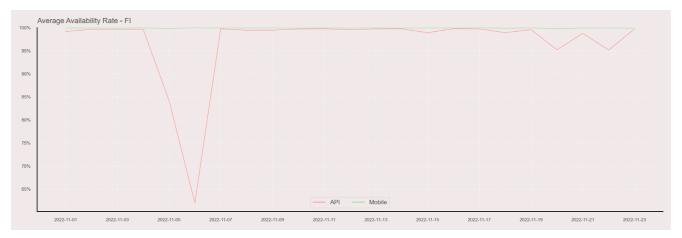

## Availability Rate

The chart below contains the availability rate as a percentage per day, for Handelsbanken's PSD2 APIs as well the Mobile App and Online Banking services.