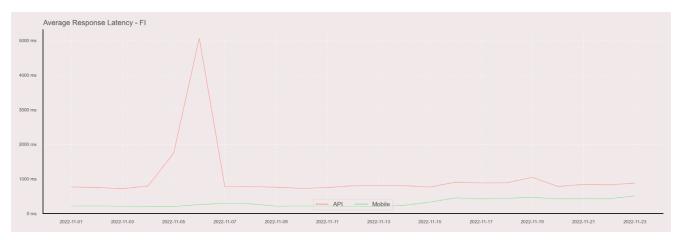

## Average Response Time

The chart below contains the average response time in milliseconds per day, for Handelsbanken's PSD2 APIs as well the Mobile App and Online Banking services.