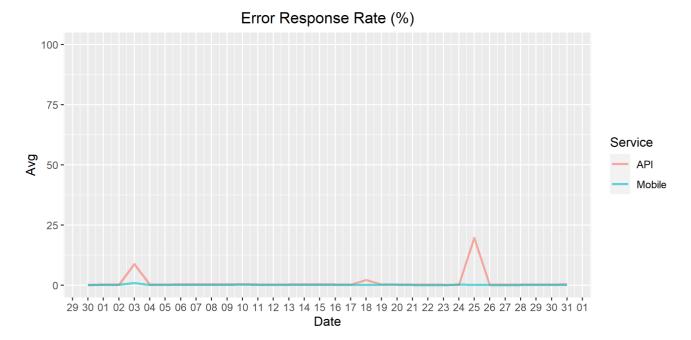

## **Error Response Rate**

The chart below contains the error response rate as a percentage per day, for Handelsbanken's PSD2 APIs as well the Mobile App and Online Banking services.