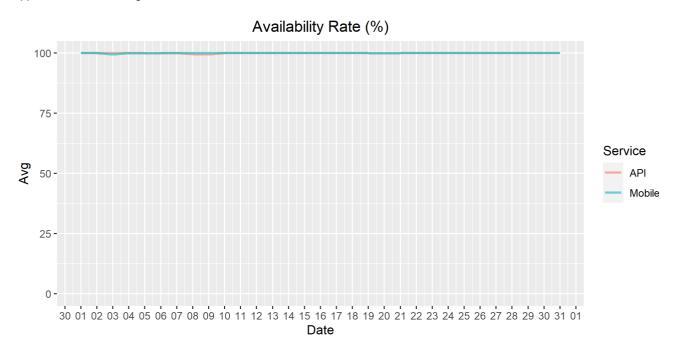

## **Availability Rate**

The chart below contains the availability rate as a percentage per day, for Handelsbanken's PSD2 APIs as well the Mobile App and Online Banking services.