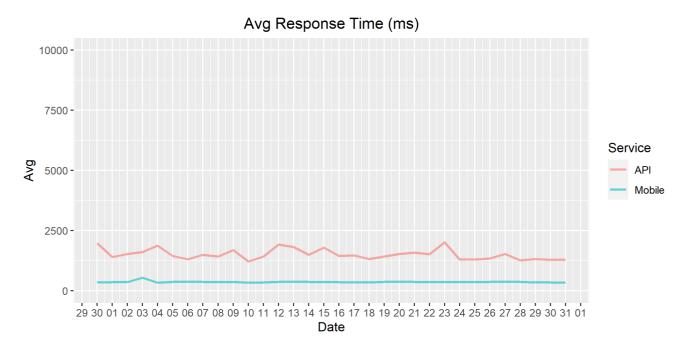

## **Average Response Time**

The chart below contains the average response time in milliseconds per day, for Handelsbanken's PSD2 APIs as well the Mobile App and Online Banking services.