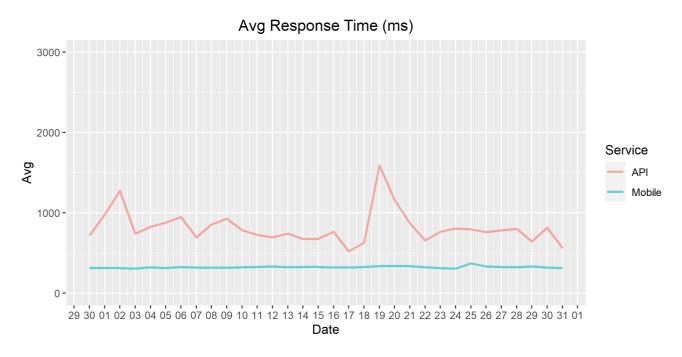

## **Average Response Time**

The chart below contains the average response time in milliseconds per day, for Handelsbanken's PSD2 APIs as well the Mobile App and Online Banking services.