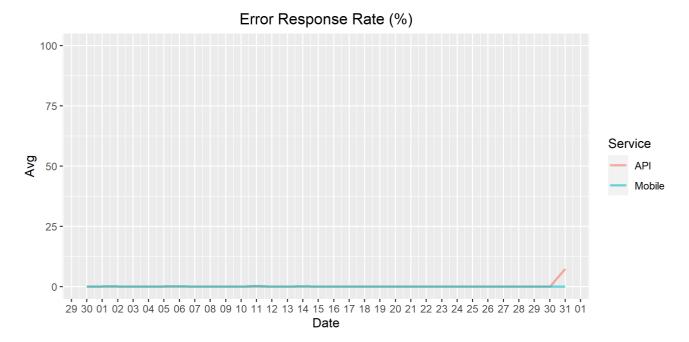

## **Error Response Rate**

The chart below contains the error response rate as a percentage per day, for Handelsbanken's PSD2 APIs as well the Mobile App and Online Banking services.