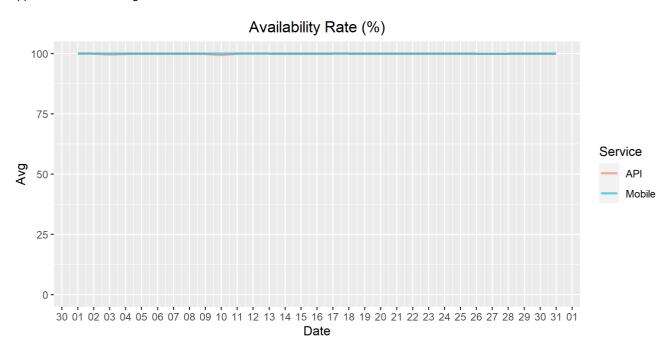

## **Availability Rate**

The chart below contains the availability rate as a percentage per day, for Handelsbanken's PSD2 APIs as well the Mobile App and Online Banking services.