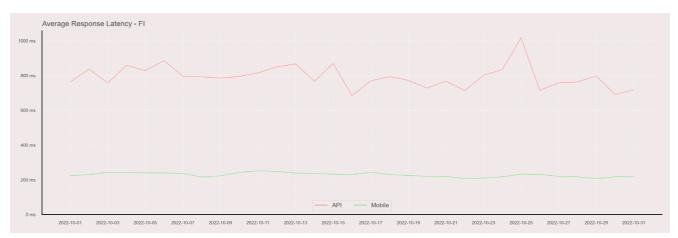

## Average Response Time

The chart below contains the average response time in milliseconds per day, for Handelsbanken's PSD2 APIs as well the Mobile App and Online Banking services.