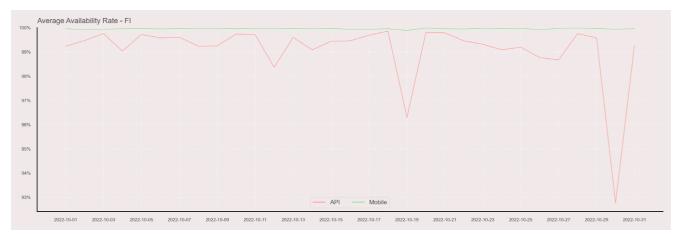

## **Availability Rate**

The chart below contains the availability rate as a percentage per day, for Handelsbanken's PSD2 APIs as well the Mobile App and Online Banking services.