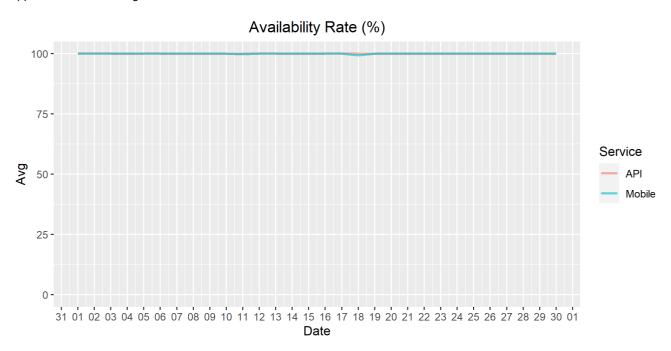

## **Availability Rate**

The chart below contains the availability rate as a percentage per day, for Handelsbanken's PSD2 APIs as well the Mobile App and Online Banking services.