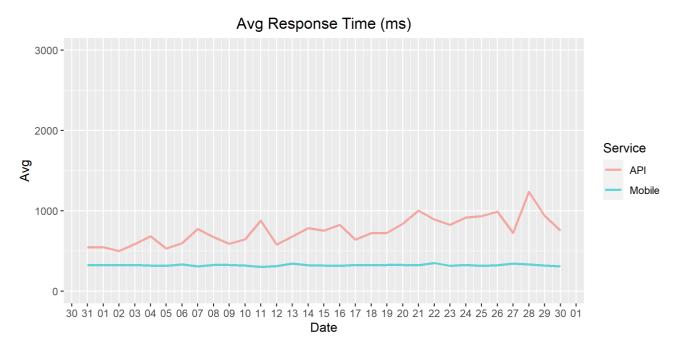

## **Average Response Time**

The chart below contains the average response time in milliseconds per day, for Handelsbanken's PSD2 APIs as well the Mobile App and Online Banking services.