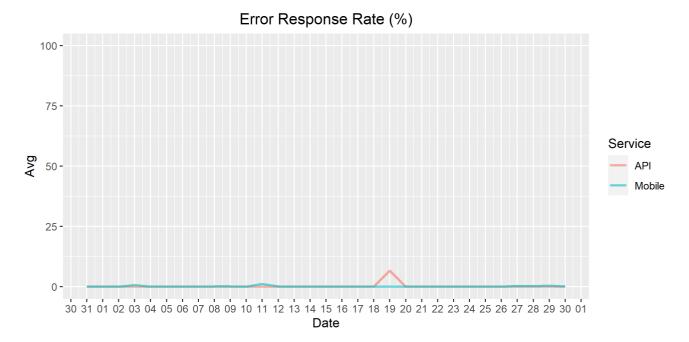

## **Error Response Rate**

The chart below contains the error response rate as a percentage per day, for Handelsbanken's PSD2 APIs as well the Mobile App and Online Banking services.