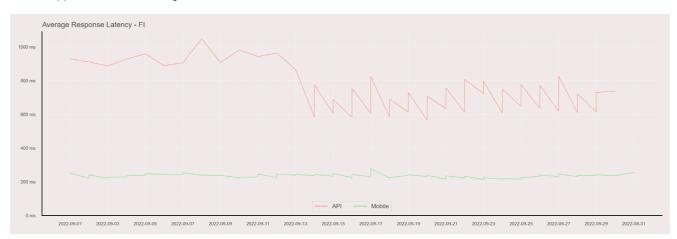

## Average Response Time

The chart below contains the average response time in milliseconds per day, for Handelsbanken's PSD2 APIs as well the Mobile App and Online Banking services.