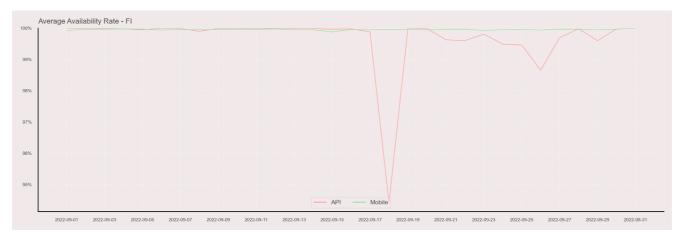

## **Availability Rate**

The chart below contains the availability rate as a percentage per day, for Handelsbanken's PSD2 APIs as well the Mobile App and Online Banking services.