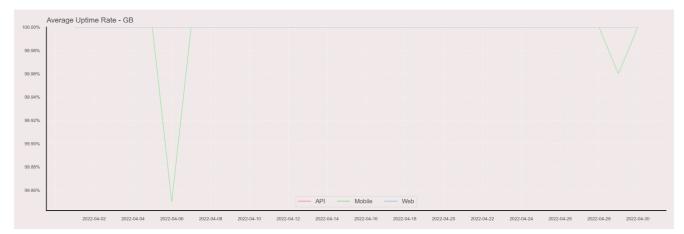

## **Error Response Rate**

The chart below contains the error response rate as a percentage per day, for Handelsbanken's PSD2 APIs as well the Mobile App and Online Banking services.

Please note: where there is one colour displayed in the graphs, it means the online services have the same result.