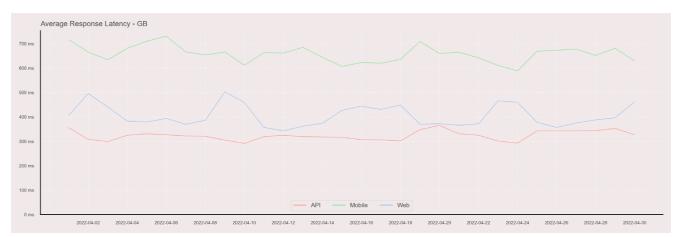

## Average Response Time

The chart below contains the average response time in milliseconds per day, for Handelsbanken's PSD2 APIs as well the Mobile App and Online Banking services.