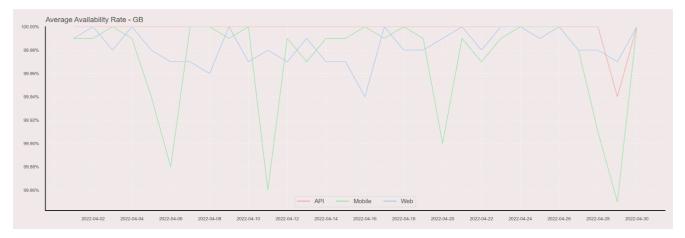

## **Availability Rate**

The chart below contains the availability rate as a percentage per day, for Handelsbanken's PSD2 APIs as well the Mobile App and Online Banking services.