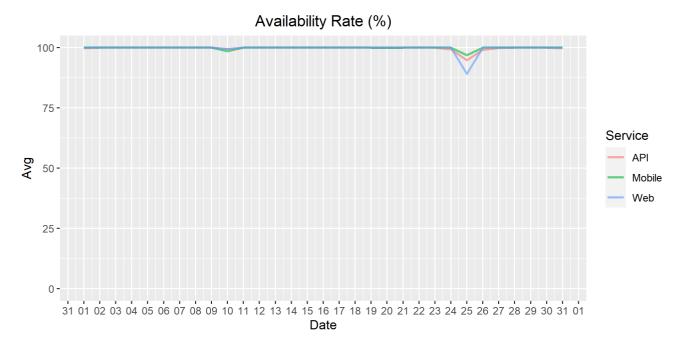

### **Availability Rate**

The chart below contains the availability rate as a percentage per day, for Handelsbanken's PSD2 APIs as well the Mobile App and Online Banking services.