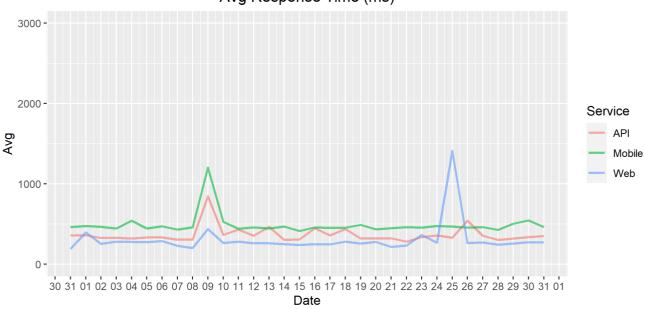

#### Average Response Time

The chart below contains the average response time in milliseconds per day, for Handelsbanken's PSD2 APIs as well the Mobile App and Online Banking services.

## Avg Response Time (ms)