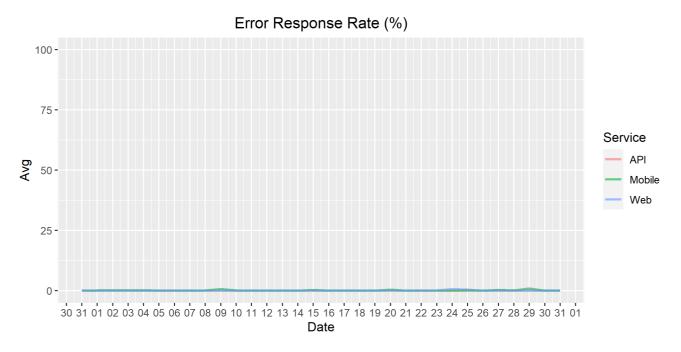

## **Error Response Rate**

The chart below contains the error response rate as a percentage per day, for Handelsbanken's PSD2 APIs as well the Mobile App and Online Banking services.