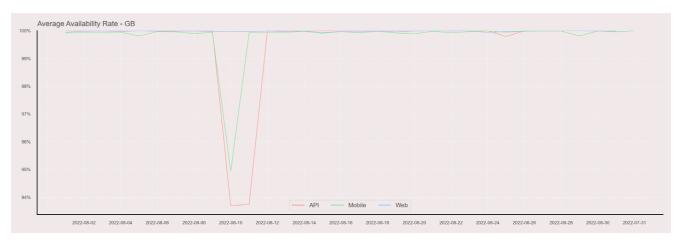

## **Availability Rate**

The chart below contains the availability rate as a percentage per day, for Handelsbanken's PSD2 APIs as well the Mobile App and Online Banking services.