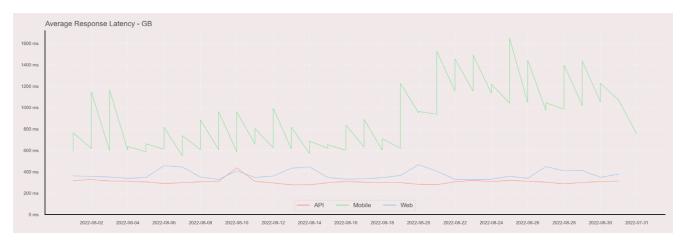

## **Average Response Time**

The chart below contains the average response time in milliseconds per day, for Handelsbanken's PSD2 APIs as well the Mobile App and Online Banking services.