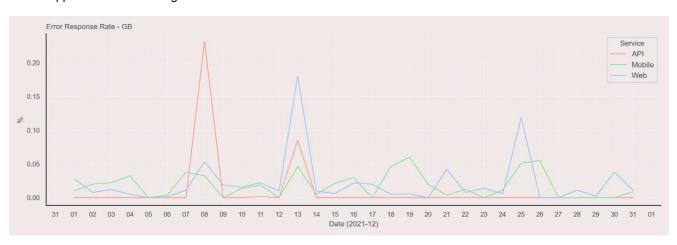

## **Error Response Rate**

The chart below contains the error response rate as a percentage per day, for Handelsbanken's PSD2 APIs as well the Mobile App and Online Banking services.