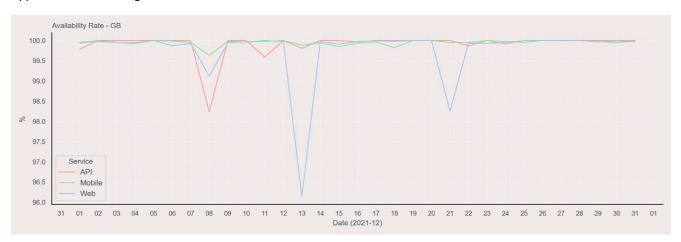

## **Availability Rate**

The chart below contains the availability rate as a percentage per day, for Handelsbanken's PSD2 APIs as well the Mobile App and Online Banking services.