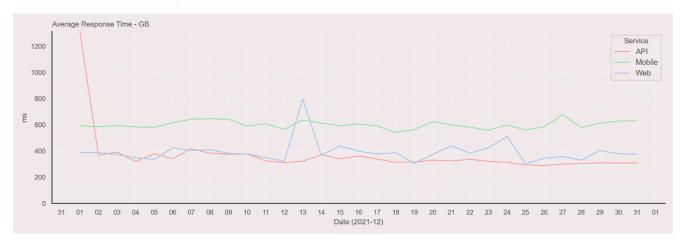

## **Average Response Time**

The chart below contains the average response time in milliseconds per day, for Handelsbanken's PSD2 APIs as well the Mobile App and Online Banking services.