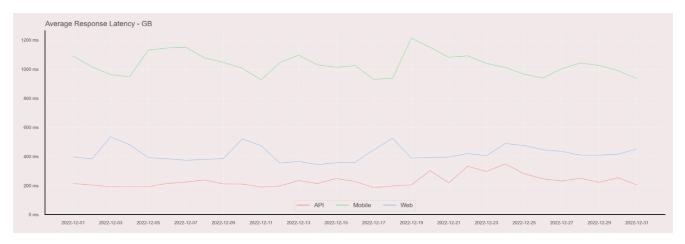

## **Average Response Time**

The chart below contains the average response time in milliseconds per day, for Handelsbanken's PSD2 APIs as well the Mobile App and Online Banking services.