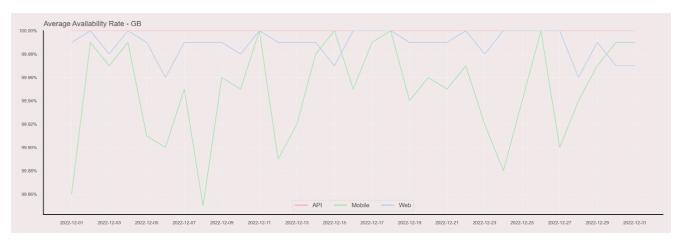

## **Availability Rate**

The chart below contains the availability rate as a percentage per day, for Handelsbanken's PSD2 APIs as well the Mobile App and Online Banking services.