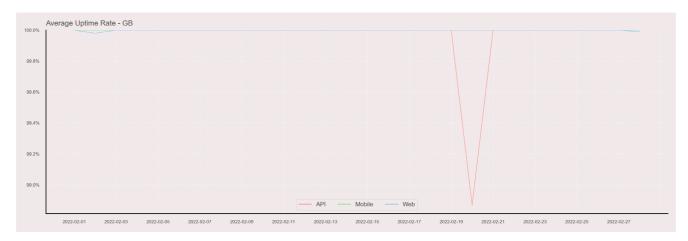

## **Availability Rate**

The chart below contains the availability rate as a percentage per day, for Handelsbanken's PSD2 APIs as well the Mobile App and Online Banking services.