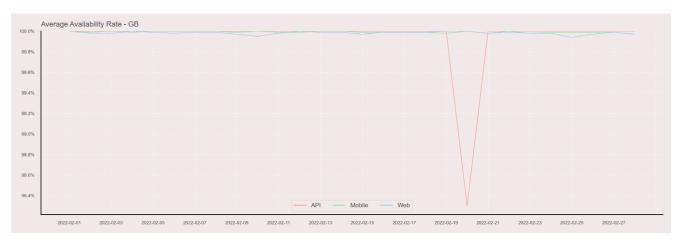

## **Availability Rate**

The chart below contains the availability rate as a percentage per day, for Handelsbanken's PSD2 APIs as well the Mobile App and Online Banking services.