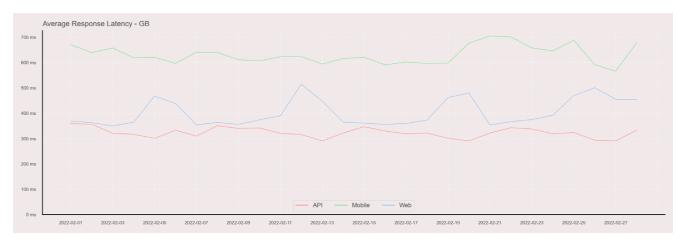

## **Average Response Time**

The chart below contains the average response time in milliseconds per day, for Handelsbanken's PSD2 APIs as well the Mobile App and Online Banking services.