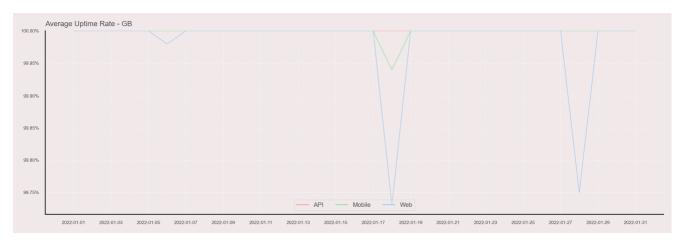

## **Error Response Rate**

The chart below contains the error response rate as a percentage per day, for Handelsbanken's PSD2 APIs as well the Mobile App and Online Banking services.

Please note: where there is one colour displayed in the graphs, it means the online services have the same result.