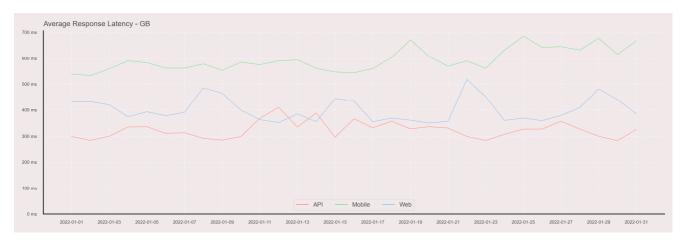

## **Average Response Time**

The chart below contains the average response time in milliseconds per day, for Handelsbanken's PSD2 APIs as well the Mobile App and Online Banking services.