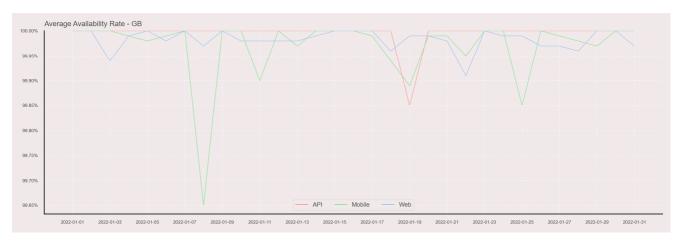

## **Availability Rate**

The chart below contains the availability rate as a percentage per day, for Handelsbanken's PSD2 APIs as well the Mobile App and Online Banking services.