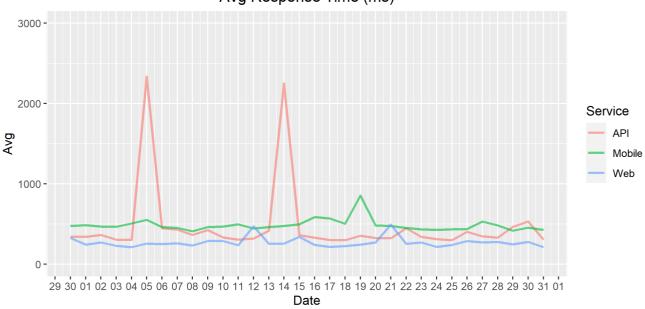

#### Average Response Time

The chart below contains the average response time in milliseconds per day, for Handelsbanken's PSD2 APIs as well the Mobile App and Online Banking services.

## Avg Response Time (ms)