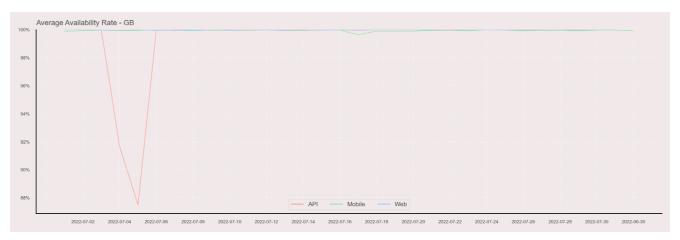

## **Availability Rate**

The chart below contains the availability rate as a percentage per day, for Handelsbanken's PSD2 APIs as well the Mobile App and Online Banking services.