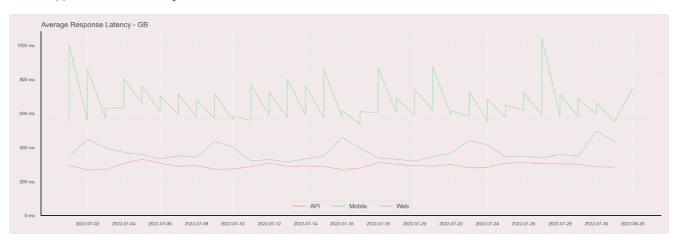

## Average Response Time

The chart below contains the average response time in milliseconds per day, for Handelsbanken's PSD2 APIs as well the Mobile App and Online Banking services.